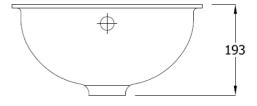

# SanCeram







# Langley Countertop Basin 400, No TH

# Code

**LLWB107** 

# Description

Langley 400mm countertop / under mounted vanity basin, no tap hole with overflow.

# Features

- Minimalistic design.
- External overflow.
- Install over counter or under counter.
- Template provided in box to cover both installation styles.
- Bottom outlet for ease of maintenance.
- Suitable for all sectors excluding healthcare.

#### Associated Items required:

**TSWC111:** Waste overflow adapter

#### Trap Options

A10R: 1 1/4" resealing plastic bottle trap TSWC112: 1 1/4" metal bottle trap TSWC114: 1 1/4" modern metal bottle trap

#### Waste Options

TSWC101: 1 ¼" strainer waste 80mm, slotted TSWC103: 1 ¼" swivel waste, slotted TSWC105: 1 ¼" plug and chain waste, slotted tail TSWC107: 1 ¼" click clack waste,