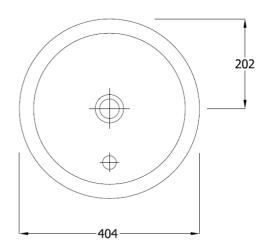

# SanCeram







# Langley Countertop Basin 400, No TH

# Code

**LLWB107** 

# Description

Langley 400mm countertop / under mounted vanity basin, no tap hole with overflow.

# Features

- Minimalistic design.
- External overflow.
- Install over counter or under counter.
- Template provided in box to cover both installation styles.
- Bottom outlet for ease of maintenance.
- Suitable for all sectors excluding healthcare.

#### Associated Items required:

**TSWC111:** Waste overflow adapter

#### Trap Options

A10R: 1 1/4" resealing plastic bottle trap TSWC112: 1 1/4" metal bottle trap TSWC114: 1 1/4" modern metal bottle trap

#### Waste Options

TSWC101: 1 ¼" strainer waste 80mm, slotted TSWC103: 1 ¼" swivel waste, slotted TSWC105: 1 ¼" plug and chain waste, slotted tail TSWC107: 1 ¼" click clack waste